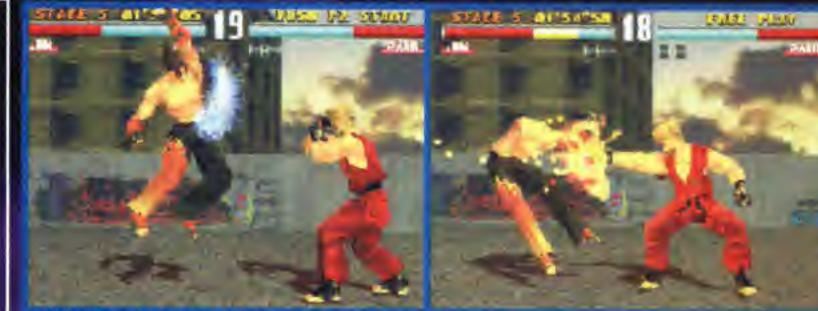

block, but will take a few faltering steps from the impact of the heavy blow. With these moves it's best to block, then sit tight until your character has regained their composure.



**BREATHER MOVES** Paul's Phoenix Smasher and Nina's Double Palm Strike create space between fighters when they're blocked. They can be prevented with a little observation. For example, players who use Paul often try two Phoenix Smashers in succession, so aim to block the first and reverse the second.

# REGULAR COUNTER MOVES

Every character in the game has three basic counter moves which you should know by heart. Here is a brief description of them.



## **RISING KICK**

Block your opponent's low attack, then as your character is rising up to his regular standing stance press RK. Hwoarang and Law can use



## **MOVES THAT STOP IN FRONT OF YOU**

Any special moves which don't come under the above two categories. Examples of these are Paul's Rapid Fire, and Jin's Dragon Punch. Once you have blocked or avoided these moves, make it your habit to counter!



video games



### THROWS

Throws are great to use especially in a close quarter situation, such as after blocking Paul's Rapid Fire. The regular RP+RK/LP+LK throws are fine but for maximum damage try one of the command throws. Command throws like Heihachi's Headbutt are great as you don't move away as you input the command.



# UPPERCUT

Counter with an uppercut (down towards+RP), then dish out more damage with a juggle/float combo. With some characters, a normal hit uppercut isn't a juggler but after a counter hit the opportunity is all